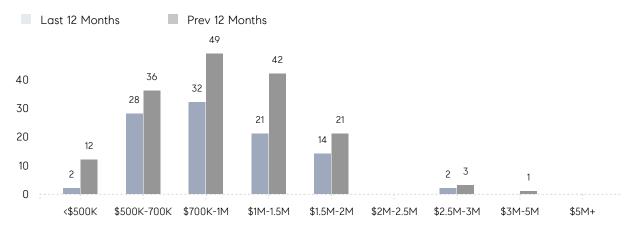

AGE DOM        | 29          | 13        | 123%     |
|                | % OF ASKING PRICE  | 101%        | 108%      |          |
|                | AVERAGE SOLD PRICE | \$1,266,222 | \$982,000 | 29%      |
|                | # OF CONTRACTS     | 9           | 12        | -25%     |
|                | NEW LISTINGS       | 7           | 15        | -53%     |
| Condo/Co-op/TH | AVERAGE DOM        | -           | -         | -        |
|                | % OF ASKING PRICE  | -           | -         |          |
|                | AVERAGE SOLD PRICE | -           | -         | -        |
|                | # OF CONTRACTS     | 0           | 0         | 0%       |
|                | NEW LISTINGS       | 0           | 0         | 0%       |

# Closter

#### MAY 2023

#### Monthly Inventory





### Contracts By Price Range



### Listings By Price Range

COMPASS

 $\sim$   $\sim$   $\sim$   $\sim$   $\sim$ / / / / / / / //// | | | | | / ------

Compass makes no representations or warranties, express or implied, with respect to future market conditions or prices of residential product at the time the subject property or any competitive property is complete and ready for occupancy or with respect to any report, study, finding, recommendation or other information provided by Compass herein. Moreover, no warranty, express or implied, is made or should be assumed regarding the accuracy, adequacy, completeness, legality, reliability, merchantability or fitness for a particular purpose of any information, in part or whole, contained herein. All material is presented with the understan