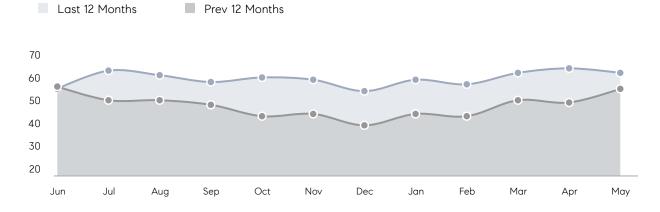

ERAGE DOM        | 29          | 13        | 123%     |
|                | % OF ASKING PRICE  | 101%        | 108%      |          |
|                | AVERAGE SOLD PRICE | \$1,266,222 | \$982,000 | 29%      |
|                | # OF CONTRACTS     | 9           | 12        | -25%     |
|                | NEW LISTINGS       | 7           | 15        | -53%     |
| Condo/Co-op/TH | AVERAGE DOM        | -           | -         | -        |
|                | % OF ASKING PRICE  | -           | -         |          |
|                | AVERAGE SOLD PRICE | -           | -         | -        |
|                | # OF CONTRACTS     | 0           | 0         | 0%       |
|                | NEW LISTINGS       | 0           | 0         | 0%       |

# Closter

#### MAY 2023

#### Monthly Inventory





### Contracts By Price Range



### Listings By Price Range

COMPASS

 $\sim$   $\sim$   $\sim$   $\sim$   $\sim$ / / / / / / / //// | | | | | / ------

Compass makes no representations or warranties, express or implied, with respect to future market conditions or prices of residential product at the time the subject property or any competitive property is complete and ready for occupancy or with respect to any report, study, finding, recommendation or other information provided by Compass herein. Moreover, no warranty, express or implied, is made or should be assumed regarding the accuracy, adequacy, completeness, legality, reliability, merchantability or fitness for a particular purpose of any information, in part or whole, contained herein. All material is presented with the underst